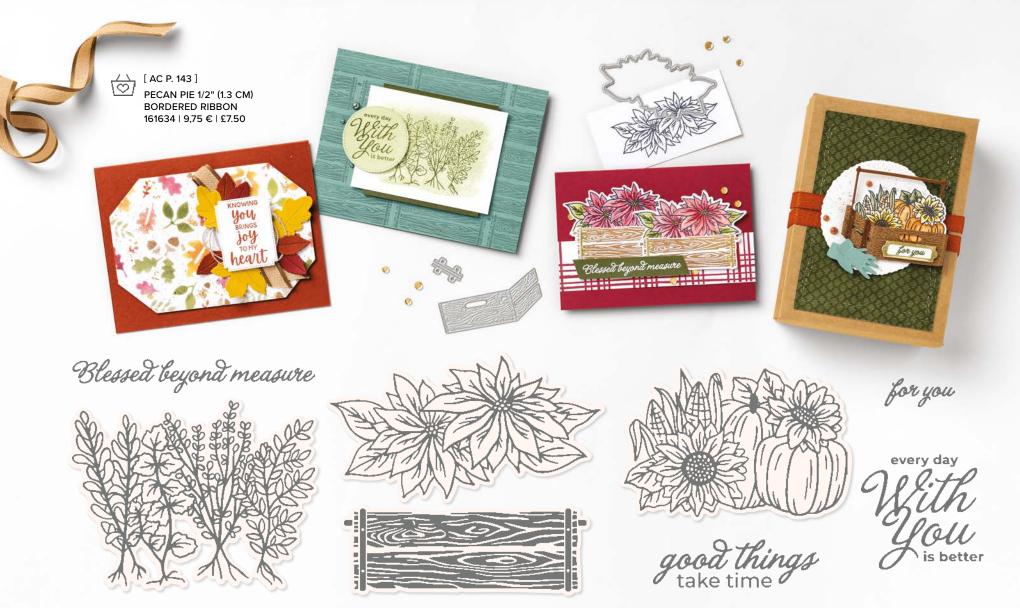

### FRUITFUL BLESSINGS • 162203 | 30,00 € | £23.00

FRUITFUL BLESSINGS BUNDLE 162210 | <del>70,00 €</del> 63,00 € | <del>£54.00</del> £48.50

Cling • [48] [61]
Fruitful Blessings Stamp Set + Fruitful Blessings Dies (p. 68)

## FRUITFUL BLESSINGS DIES • 162209 40,00 € | £31.00

Use with a Stampin' Cut & Emboss Machine (p. 10). 12 dies. Largest die: 2-7/16"  $\times$  3-1/4" (7.3  $\times$  8.3 cm).

RUSTIC CRATE • 162265 | 25,00 € | £19.00 -

8 photopolymer stamps (suggested clear blocks: c, e) O Coordinates with Rustic Crate Dies

RUSTIC CRATE BUNDLE 162268 | <del>67,00 €</del> 60,25 € | <del>£51.00</del> £45.75

Photopolymer Rustic Crate Stamp Set + Rustic Crate Dies (p. 71) RUSTIC CRATE DIES • 162267 | 42,00 € | £32.00

Use with a Stampin' Cut & Emboss Machine (p. 10). 12 dies. Largest die: 2-5/8" x 2" (6.7 x 5.1 cm).

### ABUNDANT BEAUTY DECORATIVE MASKS 162331 | 12.75 € | £10.00

7 masks. Largest mask: 7" x 5-1/4" (17.8 x 13.3 cm). Use to create textured backgrounds. Use with Embossing Paste and Palette Knives (AC p. 136) or Classic Stampin' Ink (AC p. 122-123).