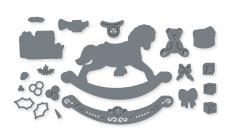

#### ROCKING HORSE • 162497 | 26,00 € | £20.00

14 photopolymer stamps (suggested clear blocks: b, c, e, h) O Coordinates with Rocking Horse Dies

ROCKING HORSE BUNDLE 162041 | <del>58,00 €</del> 52,00 € | <del>£45.00</del> £40.50

HAVE A Rockin' CHRISTMAS

Photopolymer Rocking Horse Stamp Set + Rocking Horse Dies (p. 71)

#### ROCKING HORSE DIES • 162040 | 32,00 € | £25.00

Use with a Stampin' Cut & Emboss Machine (p. 10). 21 dies. Largest die: 3-11/16" x 2-1/2" ( $9.4 \times 6.4$  cm).

SHOP THE TOWN • 162068 | 30,00 € | £23.00 -

### ROCKING HORSE DIES 162040 | 32,00 € | £25.00

21 dies. Largest die: 3-11/16" x 2-1/2" (9.4 x 6.4 cm).

10%
BUNDLED SAVINGS

ROCKING HORSE BUNDLE 162041 | <del>58,00 €</del> 52,00 € | <del>£45.00</del> £40.50

Photopolymer Rocking Horse Stamp Set (p. 18) + Rocking Horse Dies

RUSTIC CRATE DIES 162267 | 42,00 € | £32.00

12 dies. Largest die: 2-5/8" x 2" (6.7 x 5.1 cm).

10% BUNDLED SAVINGS

RUSTIC CRATE BUNDLE 162268 | <del>67,00 €</del> 60,25 € | <del>£51.00</del> £45.75