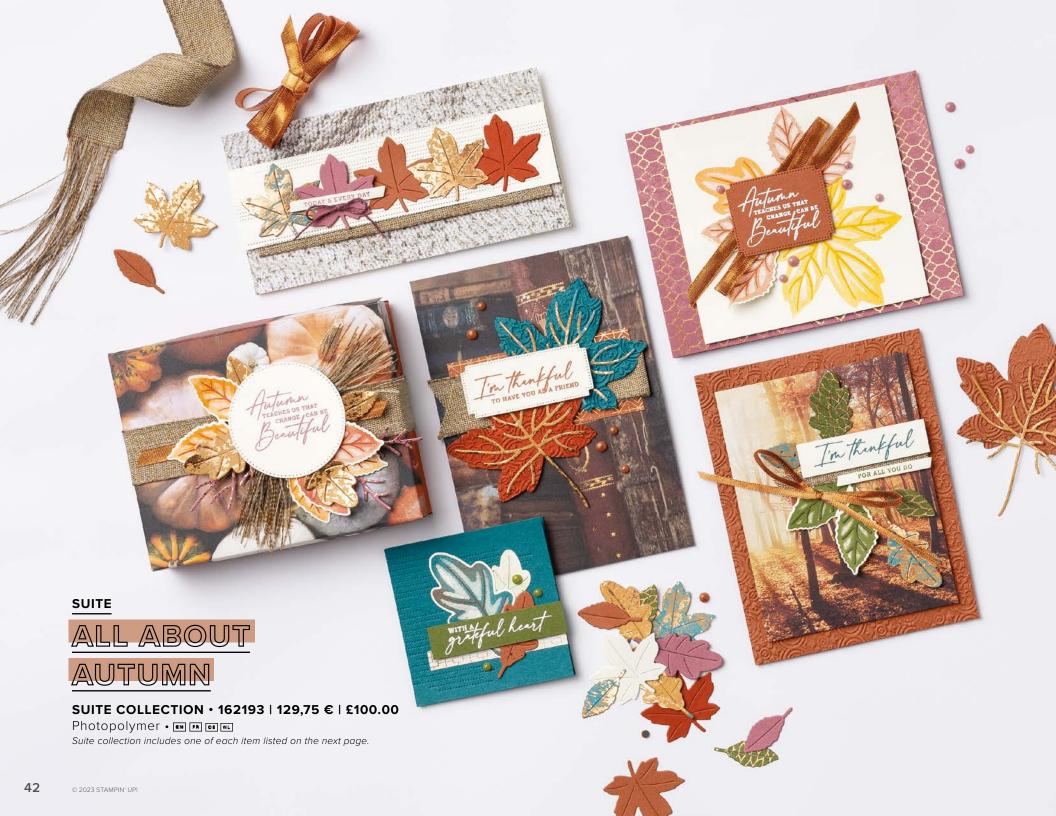

### 1. AUTUMN LEAVES BUNDLE 162186 | <del>76,00 €</del> 68,25 € | <del>£59.00</del> £53,00

10% BUNDLED SAVINGS Photopolymer • EN FR OI NL

Autumn Leaves Stamp Set

+ Autumn Leaves Dies (p. 67)

## 2. ADHESIVE-BACKED SPECKLED DOTS 162191 | 9,75 $\in$ | £7.50

160 pieces in 4 colours. 4 mm, 5 mm. Mossy Meadow, Moody Mauve, Crumb Cake, Copper Clay.

# 3. COPPER & NATURAL RIBBON COMBO PACK • 162192 | 11,50 € | £9.00

2 spools. Natural: 1" (2.5 cm). Metallic copper: 1/4" (6.4 mm). 5 yards (4.6 m) each.

## 4. DISTRESSED TILE 3D EMBOSSING FOLDER 162189 | 11,50 $\in$ | £9.00

 $4-1/2" \times 6-1/4"$  (11.4 × 15.9 cm).

### 5. OXIDIZED COPPER 12" X 12" (30.5 X 30.5 CM) SPECIALTY DESIGNER SERIES PAPER • 162190 | 9,75 € | £7.50

4 sheets: 2 each of 2 designs\*. Includes copper foil. Acid free, lignin free. Pretty Peacock, copper.

# 6. ALL ABOUT AUTUMN 6" X 6" (15.2 X 15.2 CM) SPECIALTY DESIGNER SERIES PAPER 162178 | 19,00 € | £14.00

48 sheets: 4 each of 12 double-sided designs\*. Includes copper foil. Acid free, lignin free.

\*Visit **stampinup.uk**, **stampinup.le**, **stampinup.nl**, or **stampinup.be** and search by item number to see enlarged images and detailed product information.

AUTUMN LEAVES • 162179 | 30,00 € | £23.00 -

AUTUMN LEAVES BUNDLE 162186 | <del>76,00 €</del> 68,25 € | <del>£59.00</del> £53.00

 AUTUMN LEAVES DIES • 162185 | 46,00 € | £36.00

Use with a Stampin' Cut & Emboss Machine (p. 10). 17 dies. Largest die: 2-5/8" x 3-1/8" (6.7 x 7.9 cm).