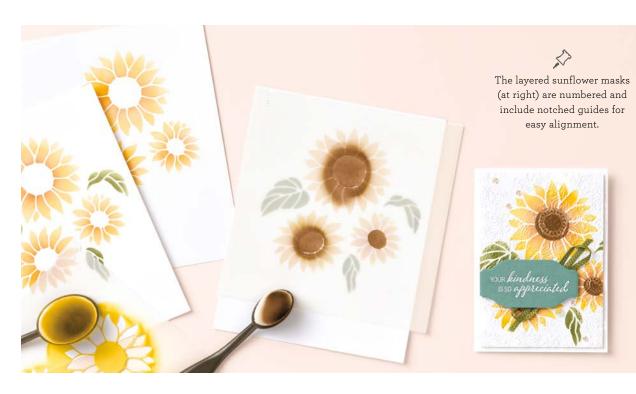

### ABUNDANT BEAUTY DECORATIVE MASKS 162331 | 12.75 € | £10.00

7 masks. Largest mask: 7" x 5-1/4" (17.8 x 13.3 cm). Use to create textured backgrounds. Use with Embossing Paste and Palette Knives (AC p. 136) or Classic Stampin' Ink (AC p. 122-123).