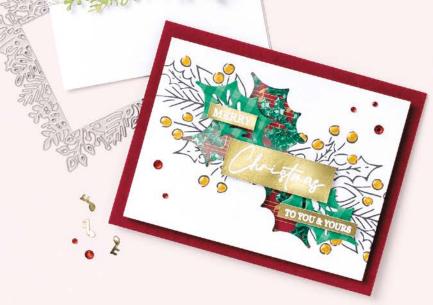

#### 6. JOY OF CHRISTMAS 12" X 12" (30.5 X 30.5 CM) DESIGNER SERIES PAPER 161958 | 15.25 € | £11.75

12 sheets: 2 each of 6 double-sided designs\*. Acid free, lignin free.

\*Visit stampinup.uk, stampinup.ie, stampinup.nl, or stampinup.be and search by item number to see enlarged images and detailed product information.

From:

Multiple images on one stamp; die cuts out separate shapes!

JOY OF NOEL • 161959 | 30,00 € | £23.00

12 photopolymer stamps (suggested clear blocks: a, c, e, h) • IN IN OI

O Coordinates with Joy of Noel Dies