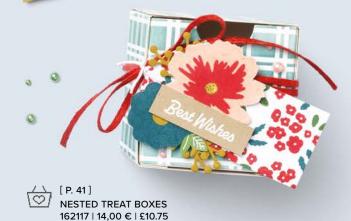

# A CHRISTMAS KIT FOR EVERYONE

Don't let the season of giving sneak up on you! Our Kits Collection can help you wrap up your seasonal crafting with style and ease. Kits are a little box of joy with everything you need to create your own Christmas cards and gift tags. Pick the kit that's right for you and get crafting, because we make creativity easy.

Visit stampinup.uk/kits, stampinup.ie/kits, stampinup.nl/sets, or stampinup.be/sets to choose your kit today! Kit selection is based on availability, with new kits added regularly.

MERRY & BRIGHT • 161946 | 25,00 € | £19.00