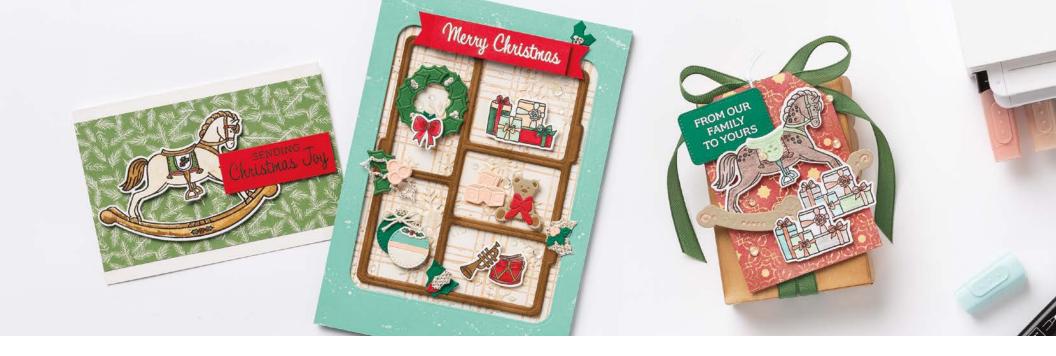

#### ROCKING HORSE • 162497 | 26,00 € | £20.00

14 photopolymer stamps (suggested clear blocks: b, c, e, h) O Coordinates with Rocking Horse Dies

ROCKING HORSE BUNDLE 162041 | <del>58,00 €</del> 52,00 € | <del>£45.00</del> £40.50

HAVE A Rockin' CHRISTMAS

Photopolymer Rocking Horse Stamp Set + Rocking Horse Dies (p. 71)

#### ROCKING HORSE DIES • 162040 | 32,00 € | £25.00

Use with a Stampin' Cut & Emboss Machine (p. 10). 21 dies. Largest die: 3-11/16" x 2-1/2" ( $9.4 \times 6.4$  cm).

SHOP THE TOWN • 162068 | 30,00 € | £23.00 -