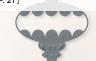

#### ROCKING HORSE • 162497 | 26,00 € | £20.00

14 photopolymer stamps (suggested clear blocks: b, c, e, h) O Coordinates with Rocking Horse Dies

ROCKING HORSE BUNDLE 162041 | <del>58,00 €</del> 52,00 € | <del>£45.00</del> £40.50

HAVE A Rockin' CHRISTMAS

Photopolymer Rocking Horse Stamp Set + Rocking Horse Dies (p. 71)

#### ROCKING HORSE DIES • 162040 | 32,00 € | £25.00

Use with a Stampin' Cut & Emboss Machine (p. 10). 21 dies. Largest die: 3-11/16" x 2-1/2" ( $9.4 \times 6.4$  cm).

SHOP THE TOWN • 162068 | 30,00 € | £23.00 -