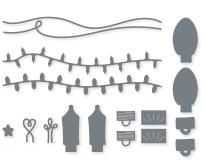

#### SENDING CHEER • 162050 | 30,00 € | £23.00 -

18 photopolymer stamps (suggested clear blocks: a, b, d, e) • Two-Step O Coordinates with Sending Cheer Dies

SENDING CHEER BUNDLE 162053 | <del>73,00 €</del> 65,50 € | <del>£56.00</del> £50.25

Photopolymer Sending Cheer Stamp Set + Sending Cheer Dies (p. 71)

#### SENDING CHEER DIES • 162052 | 43,00 € | £33.00

Use with a Stampin' Cut & Emboss Machine (p. 10). 18 dies. Largest die: 1-3/4" x 2-13/16" (4.4 x 7.1 cm).

CHRISTMAS TIDINGS EMBOSSING FOLDER 162115 | 10,50 € | £8.00