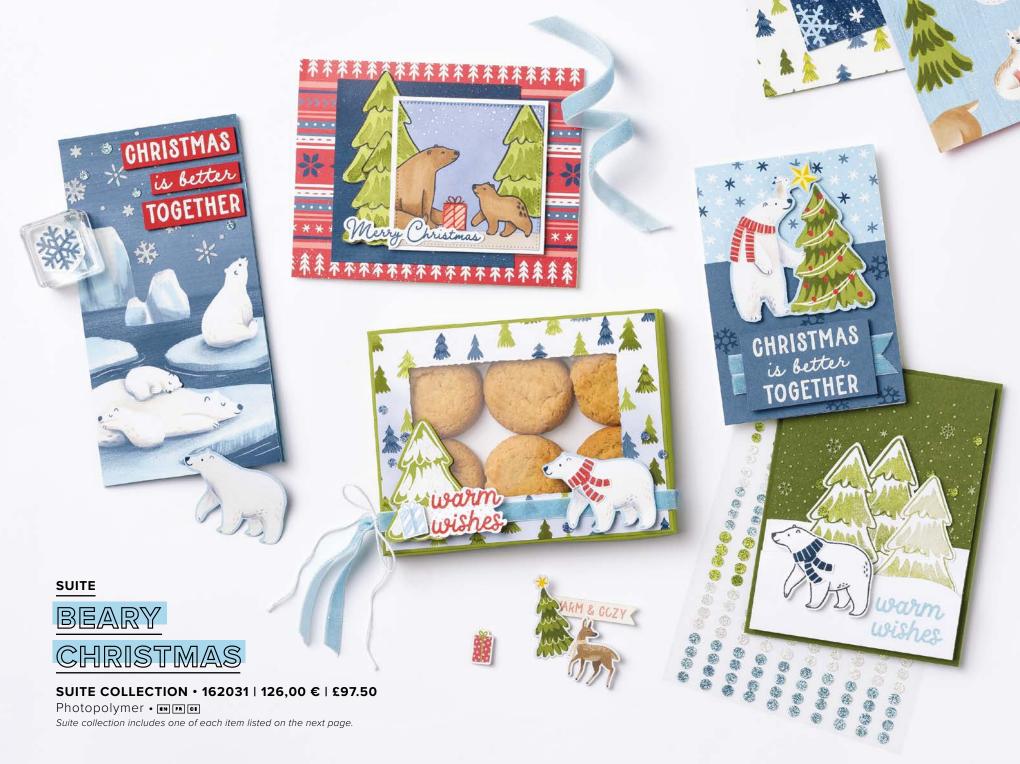

Gram was so excited for CHRISTMAS is better TOGETHER Christmas this year. -2022 [ AC P. 135 ] VARIETY PACK 6" X 8" (15.2 X 20.3 CM) PHOTO

BEARY CUTE • 162016 | 31,00 € | £24.00

15 photopolymer stamps (suggested clear blocks: a, b, d) • [IN] [IN] O Coordinates with Beary Cute Punch

BEARY CUTE BUNDLE 162023 | <del>58,00 €</del> 52,00 € | <del>£45.00</del> £40.50

Photopolymer • • • • • • • • Beary Cute Stamp Set + Beary Cute Punch (p. 67) BEARY CUTE PUNCH • 162022 | 27,00 € | £21.00 Punched image: 2-1/8" x 1-3/8" (5.4 x 3.5 cm).

POCKET PAGES

144205 | 7.75 € | £6.00

24

GIFT OF GIVING • 162075 | 30,00 € | £23.00 — 5 cling stamps (suggested clear blocks: b, d, e, h)