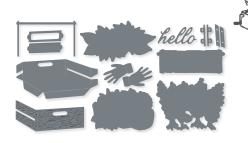

## FRUITFUL BLESSINGS DIES • 162209 40,00 € | £31.00

Use with a Stampin' Cut & Emboss Machine (p. 10). 12 dies. Largest die: 2-7/16"  $\times$  3-1/4" (7.3  $\times$  8.3 cm).

RUSTIC CRATE • 162265 | 25,00 € | £19.00 -

8 photopolymer stamps (suggested clear blocks: c, e) O Coordinates with Rustic Crate Dies

RUSTIC CRATE BUNDLE 162268 | <del>67,00 €</del> 60,25 € | <del>£51.00</del> £45.75

Photopolymer Rustic Crate Stamp Set + Rustic Crate Dies (p. 71) RUSTIC CRATE DIES • 162267 | 42,00 € | £32.00

Use with a Stampin' Cut & Emboss Machine (p. 10). 12 dies. Largest die: 2-5/8" x 2" (6.7 x 5.1 cm).