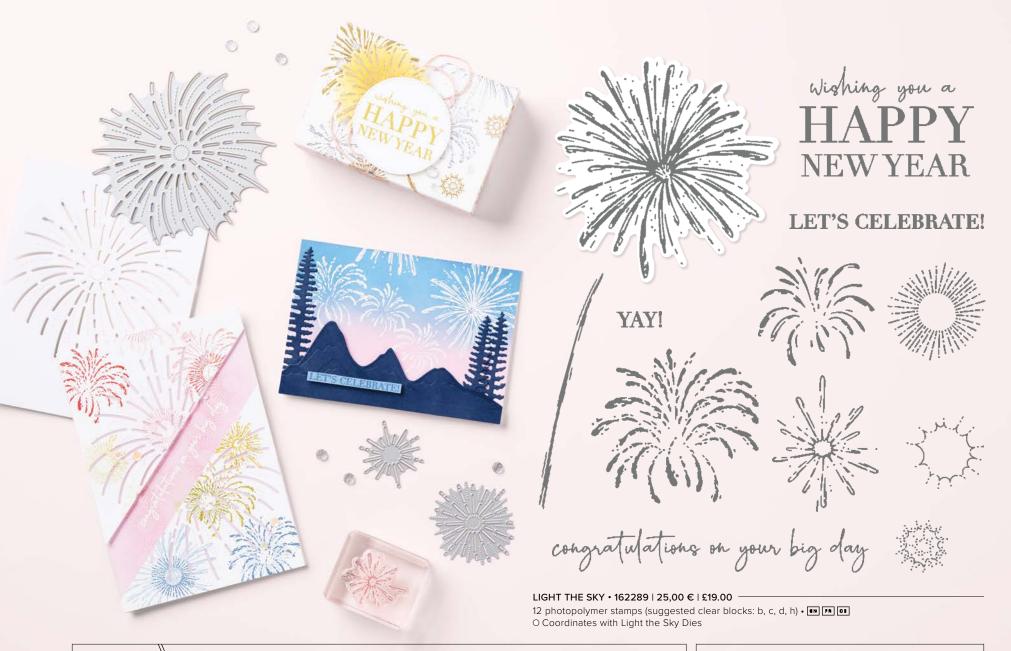

LIGHT THE SKY BUNDLE 162296 | <del>65,00 €</del> 58,50 € | <del>£50.00</del> £45.00

### LIGHT THE SKY DIES • 162295 | 40,00 € | £31.00

Use with a Stampin' Cut & Emboss Machine (p. 10). 6 dies. Largest die: 4-1/8" x 3-3/4" ( $10.5 \times 9.5$  cm).

ALWAYS WITH ME • 162321 | 30,00 € | £23.00 8 cling stamps (suggested clear blocks: c, d, e)

### LIGHT THE SKY DIES 162295 | 40,00 € | £31.00

6 dies. Largest die: 4-1/8" x 3-3/4" (10.5 x 9.5 cm).

10%
BUNDLED SAVINGS

LIGHT THE SKY BUNDLE 162296 | <del>65,00 €</del> 58,50 € | <del>£50.00</del> £45.00

Photopolymer • ••• ••• ••• ••• ••• ••• Light the Sky Stamp Set (p. 58) + Light the Sky Dies

MAGICAL MEADOW DIES 162143 | 45,00 € | £35.00 13 dies. Largest die: 1-5/8" x 3-5/8" (4.1 x 9.2 cm).

10%
BUNDLED SAVINGS