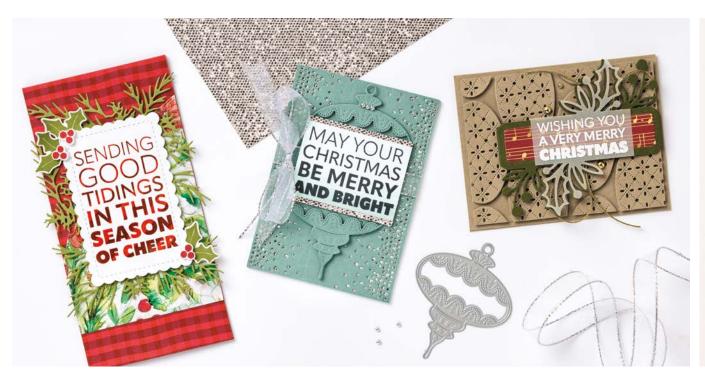

#### SENDING CHEER • 162050 | 30,00 € | £23.00 -

18 photopolymer stamps (suggested clear blocks: a, b, d, e) • Two-Step O Coordinates with Sending Cheer Dies

SENDING CHEER BUNDLE 162053 | <del>73,00 €</del> 65,50 € | <del>£56.00</del> £50.25

Photopolymer Sending Cheer Stamp Set + Sending Cheer Dies (p. 71)

#### SENDING CHEER DIES • 162052 | 43,00 € | £33.00

Use with a Stampin' Cut & Emboss Machine (p. 10). 18 dies. Largest die: 1-3/4" x 2-13/16" (4.4 x 7.1 cm).

CHRISTMAS TIDINGS EMBOSSING FOLDER 162115 | 10,50 € | £8.00

PEACE AND JOYTO YOU AND YOURS

MAY YOUR
CHRISTMAS
BE MERRY
AND BRIGHT

SENDING GOOD TIDINGS IN THIS SEASON OF CHEER

JOY TO YOU • 162090 | 30,00 € | £23.00

4 cling stamps (suggested clear blocks: d, e) • • • • • • •