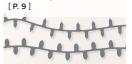

19 photopolymer stamps (suggested clear blocks: b, h, i) • ■ ■ ■ ■ ■ ■

○ Coordinates with Merry & Bright Dies

SHOWN AT 100%

# MERRY & BRIGHT

MERRY & BRIGHT DIES 161950 | 40,00 € | £31.00 Use with a Stampin' Cut & Emboss Machine (p. 10). 16 dies. Largest die: 1" x 1-3/4" (2.5 x 4.4 cm).

1

10% BUNDLED SAVINGS Photopolymer • EN FR OI NL
Merry & Bright Stamp Set