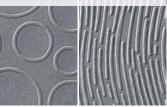

## 4. DISTRESSED TILE 3D EMBOSSING FOLDER 162189 | 11,50 $\in$ | £9.00

 $4-1/2" \times 6-1/4"$  (11.4 × 15.9 cm).