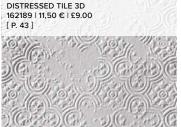

## 4. DISTRESSED TILE 3D EMBOSSING FOLDER 162189 | 11,50 $\in$ | £9.00

 $4-1/2" \times 6-1/4"$  (11.4 × 15.9 cm).