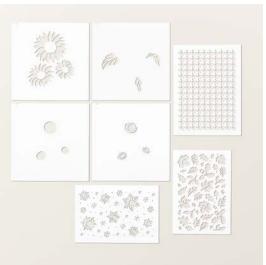

### ABUNDANT BEAUTY DECORATIVE MASKS 162331 | 12.75 € | £10.00

7 masks. Largest mask: 7" x 5-1/4" (17.8 x 13.3 cm). Use to create textured backgrounds. Use with Embossing Paste and Palette Knives (AC p. 136) or Classic Stampin' Ink (AC p. 122-123).