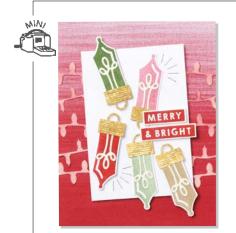

Visit stampinup.uk/kits, stampinup.ie/kits, stampinup.nl/sets, or stampinup.be/sets to choose your kit today! Kit selection is based on availability, with new kits added regularly.

MERRY & BRIGHT • 161946 | 25,00 € | £19.00

19 photopolymer stamps (suggested clear blocks: b, h, i) • ■ ■ ■ ■ ■ ■

○ Coordinates with Merry & Bright Dies

SHOWN AT 100%

# MERRY & BRIGHT

MERRY & BRIGHT DIES 161950 | 40,00 € | £31.00 Use with a Stampin' Cut & Emboss Machine (p. 10). 16 dies. Largest die: 1" x 1-3/4" (2.5 x 4.4 cm).

1

10% BUNDLED SAVINGS Photopolymer • EN FR OI NL
Merry & Bright Stamp Set