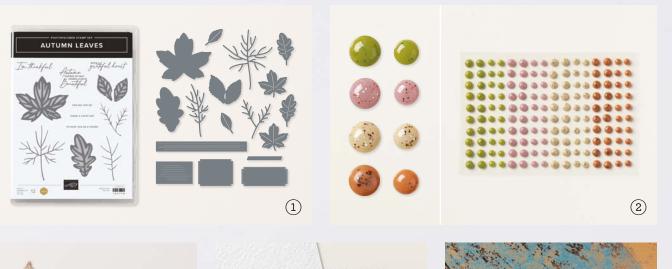

### 1. AUTUMN LEAVES BUNDLE 162186 | <del>76,00 €</del> 68,25 € | <del>£59.00</del> £53,00

10% BUNDLED SAVINGS Photopolymer • EN FR OI NL

Autumn Leaves Stamp Set

+ Autumn Leaves Dies (p. 67)

AUTUMN LEAVES • 162179 | 30,00 € | £23.00 -

AUTUMN LEAVES BUNDLE 162186 | <del>76,00 €</del> 68,25 € | <del>£59.00</del> £53.00

 AUTUMN LEAVES DIES • 162185 | 46,00 € | £36.00

Use with a Stampin' Cut & Emboss Machine (p. 10). 17 dies. Largest die: 2-5/8" x 3-1/8" (6.7 x 7.9 cm).